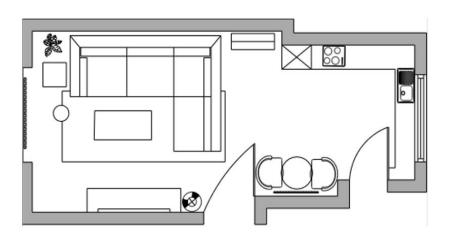

#### 2d Room layouts

- Receive 2d layout floor plans with 2 options and you will get 1 chance for amendment.
- Receive 2 colour scheme options.
- Finalise your 2d Layout and colour scheme.