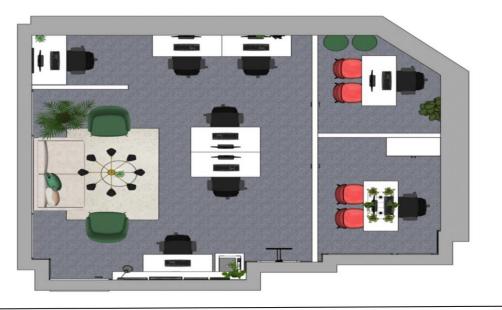

# 3D Top View 2 with lights

3D Capture 2

#### 2d Room layouts

- Receive 2d layout floor plans with 3 options and you will get 2 chances for amendment.
- Receive 3 colour scheme options.
- Finalise your 2d Layout and colour scheme.

#### 3d Floor visuals design and Moodboard.

- Receive your 3D Visual design.
- Receive moodboard which will include the exact furniture, lightings and accessories.
- Finalise your 3D Visual design.