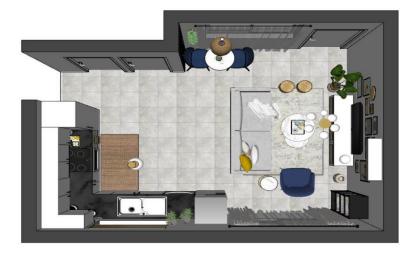

#### 3d Floor visuals design and Moodboard.

- Receive your 3D Visual design.
- Receive moodboard which will include the exact furniture, lightings and accessories.
- Finalise your 3D Visual design.

# 3D Top View 2 with lights

3D Capture 2